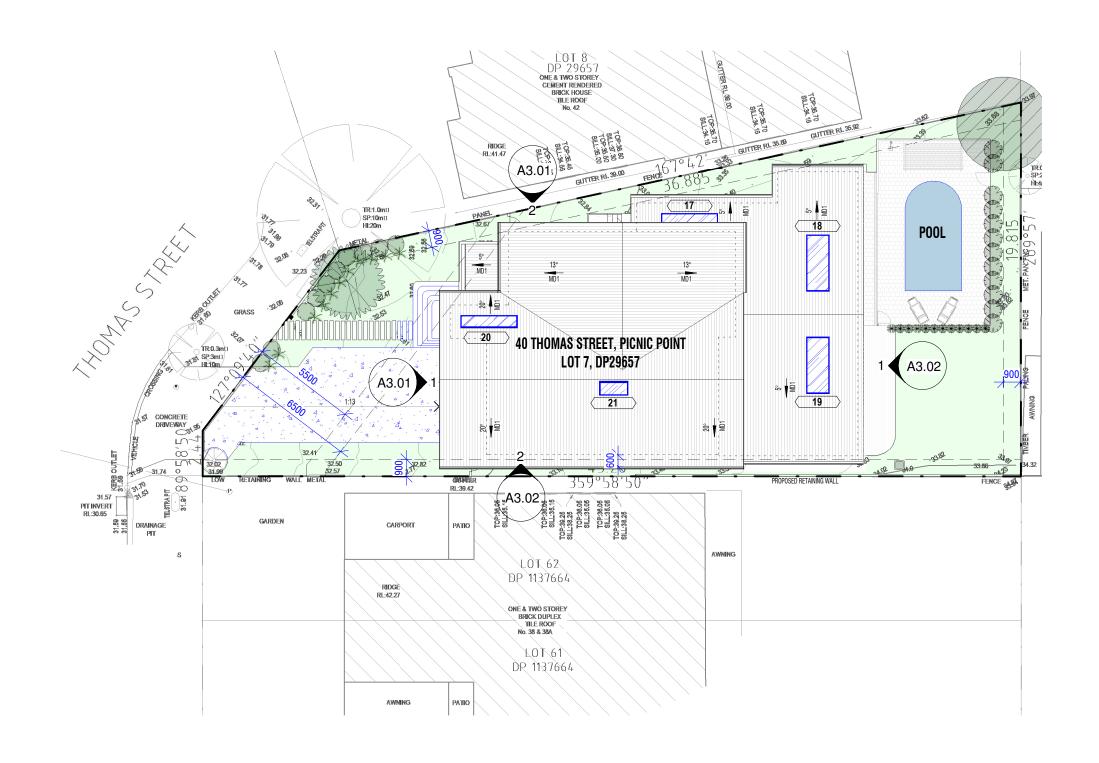

For Information

SITE/ROOF PLAN

40 THOMAS STREET, PICNIC POINT

COSTI ARCHITECTS

Scale 1:200

**Development Modification Application** 

@A3

A22005 A1.01